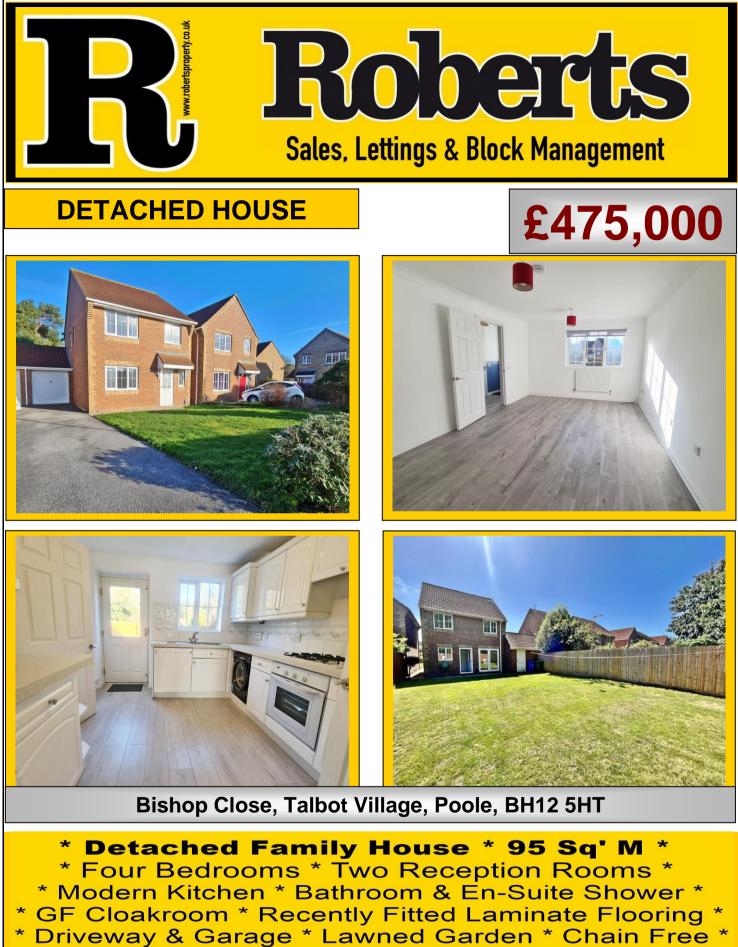

## Bishop Close, Talbot Village, Poole, BH12 5HT:

Glazed front door leads into:

- EntranceHaving plain ceiling with two ceiling light points and mains wired smoke detector.Hallway:Single panelled radiator, under stairs storage cupboard and central heating<br/>thermostat. Telephone point. Wood laminate flooring. Access to:
- <u>Ground Floor</u> <u>Cloakroom:</u> Having plain ceiling, ceiling light point and frosted UPVC double-glazed window to front aspect. Electrics consumer unit. Low-level WC and pedestal wash hand basin with mixer tap. Splash back tiling and tiled flooring.

## Staircase from hallway to first floor landing

- Landing: Plain ceiling, two ceiling light points and mains wired smoke detector. Hatch providing access to loft and UPVC double-glazed frosted window to side aspect. Airing cupboard with pre-lagged hot water cylinder tank and shelved storage.
- **Bedroom One:** 10' 8 x 8' 2 / 3.25m x 2.49m (approx'). Plain ceiling with ceiling light point. UPVC double-glazed window to front aspect. Single panelled radiator. Fitted his and hers wardrobes with hanging rails and further storage. Wood laminate flooring.
- <u>En-Suite Shower</u> <u>Room:</u> Having plain ceiling with ceiling light point and fitted extractor fan. Frosted UPVC double-glazed window to side aspect. Low-level WC, pedestal wash hand basin and splash back tiling. Single panelled radiator and shower cubicle with fitted power shower over. Shelved storage cupboard.
- **Bedroom Two:** <u>10' 4 x 7' 9 / 3.15m x 2.36m (approx').</u> Having plain ceiling, ceiling light point and fitted smoke detector. UPVC double-glazed window to rear aspect. Fitted wardrobe with hanging rail. Single panelled radiator and wood laminate flooring.
- **Bedroom Three:** 8' 1 x 7' 3 / 2.51m x 2.21m (approx'). Plain ceiling with ceiling light point. UPVC double-glazed window to rear aspect. Fitted wardrobe with hanging rail. Single panelled radiator and wood laminate flooring.
- **Bedroom Four:** 7' 6 x 7' 3 / 2.74m x 2.21m (approx'). Having plain ceiling, ceiling light point, UPVC double-glazed window to front aspect. Fitted wardrobe with hanging rail. Single panelled radiator and wood laminate flooring.