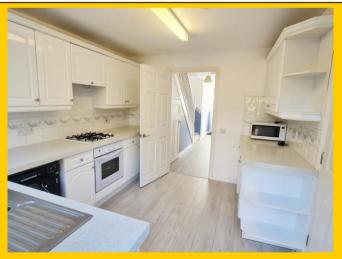

- **Family Bathroom:** 6' 4 x 5' 6 / 1.93m x 1.68m (approx'). Plain ceiling with ceiling light point and extractor fan. UPVC double-glazed frosted window to side aspect. Panelled bath with shower mixer tap. Low-level WC and pedestal wash hand basin with mixer tap. Splash back tiling and single panelled radiator.
- Outside:Front of property with lawned front garden, pathway to front door and border<br/>with shrubs. Driveway provides off road parking for two to three vehicles in<br/>tandem and gives access to garage. Side access pathway leading to:<br/>Rear garden laid to lawn with fenced boundaries. Area of hardstanding patio.
- **<u>Garage:</u>** Having up-and-over door, power and light and with roof rafter storage. Personal door to rear garden.