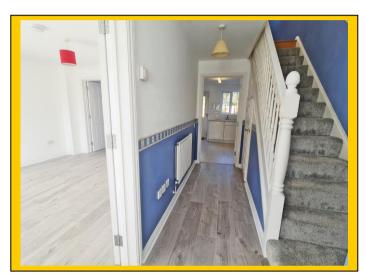

## Dining Room: 10' 8 x 7' 11 / 3.25m x 2.42m (approx').

- Plain coved ceiling with ceiling light point. UPVC double-glazed double casement doors leading to garden. Single panelled radiator. Wood laminate flooring.
- **Kitchen:** 10' 8 x 8' 10 / 3.25m x 2.70m (approx'). Having plain ceiling with ceiling light point and mains wired heat detector. UPVC double-glazed window to rear aspects with UPVC double-glazed door leading to garden. A range of wall and base mounted units with work surfaces over. One and a quarter bowl single drainer sink unit with mixer tap. Integrated electric oven with four burner gas hob and cooker hood over. Integrated appliances including dishwasher, washing machine, under counter fridge and under counter freezer. Cupboard housing gas central heating boiler. Double panelled radiator and wood laminate flooring.