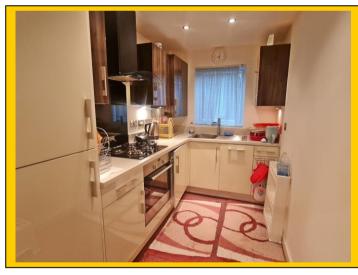

#### Kitchen: <u>12' x 6' 1 / 3.7m x 1.9m (approx').</u>

Having plain ceiling with recessed down lighting. UPVC doubleglazed window to side aspect. A range of wall and base mounted units with work surfaces over and underlighting to units. Single bowl single drainer sink unit with mixer tap. Space and plumbing for washing machine and space for fridge / freezer. Integrated stainless steel electric oven with four-burner gas hob, glass splash back and cooker hood over. Integrated fridge/freezer, washing machine, microwave and slimline dishwasher. Splash back tiling. Cupboard housing gas central heating combination boiler.