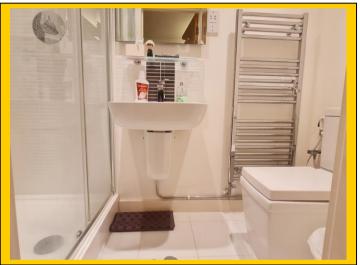

- **Bedroom One:** <u>12' 3 x 11' 9 / 3.70m x 3.6m (approx').</u> Having plain ceiling with two ceiling light points. Two UPVC double-glazed windows to side aspect and single panelled radiator. Telephone point. Door to:
- En-Suite Shower<br/>Room:Plain ceiling with recessed down lighting and fitted extractor. Velux<br/>window. Double shower tray and thermostatic shower. Close<br/>coupled WC and wall mounted wash hand basin with mixer tap.<br/>Tiled walls, shaver point and ladder style heated towel rail.
- **Bedroom Two:** <u>12' 8 x 10' 4 / 3.9m x 3.1m (approx').</u> Having plain ceiling with ceiling light point. UPVC double-glazed window to side aspect and single panelled radiator.

#### Bathroom: 8' 6 x 7' 3 / 2.6m x 2.2m (approx').

Having plain ceiling with low level down lighting and fitted extractor. Panelled bath with shower mixer tap and glass screen. Vanity unit with inset wash hand basin with mixer tap and close coupled WC. Tiled walls and ladder style heated towel rail.