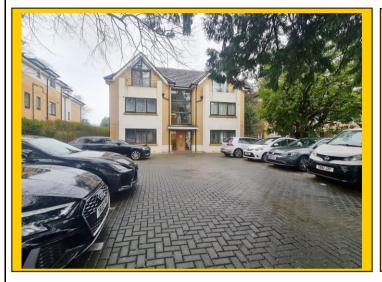

# £220,000

Flat 6, Sienna, 48 Wellington Road, Bournemouth, BH8 8LG

- First Floor Purpose Built
- 63 Square Metres
- Two Double Bedrooms
- Lounge/Diner, Sep' Kitchen
- Bathroom & En-Suite
- Allocated Parking
- Communal Garden

## Outside:One allocated off road parking space conveyed to the property.<br/>Communal gardens to rear laid to lawn.

Tenure:Leasehold: 123-Years remainingCharges:£1,200 p/a maintenance (Variable)£300 p/a ground rent.Council tax band C