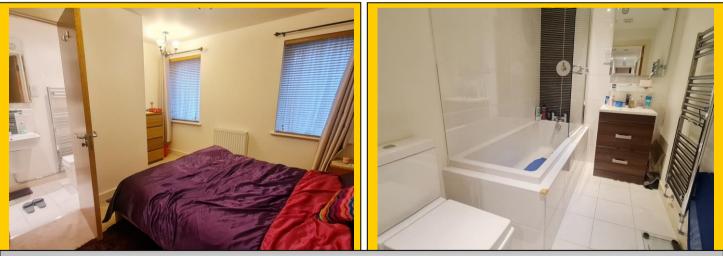

- **Bedroom One:** <u>12' 3 x 11' 9 / 3.70m x 3.6m (approx').</u> Having plain ceiling with two ceiling light points. Two UPVC double-glazed windows to side aspect and single panelled radiator. Telephone point. Door to:
- En-Suite Shower<br/>Room:Plain ceiling with recessed down lighting and fitted extractor. Velux<br/>window. Double shower tray and thermostatic shower. Close<br/>coupled WC and wall mounted wash hand basin with mixer tap.<br/>Tiled walls, shaver point and ladder style heated towel rail.
- **Bedroom Two:** <u>12' 8 x 10' 4 / 3.9m x 3.1m (approx').</u> Having plain ceiling with ceiling light point. UPVC double-glazed window to side aspect and single panelled radiator.

#### Bathroom: 8' 6 x 7' 3 / 2.6m x 2.2m (approx').

Having plain ceiling with low level down lighting and fitted extractor. Panelled bath with shower mixer tap and glass screen. Vanity unit with inset wash hand basin with mixer tap and close coupled WC. Tiled walls and ladder style heated towel rail.