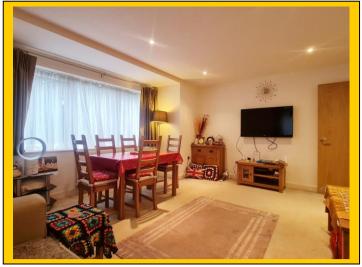

#### Flat 6, Sienna, 48 Wellington Road, Bournemouth, BH8 8LG:

Communal entrance leads to stairs & landings. The flat lies on the first floor.

- EntranceHaving plain ceiling with recessed low level down lighting and<br/>mains wired smoke detector. Audio visual entry phone. Single<br/>panelled radiator and central heating thermostat. Built in storage<br/>cupboard housing electric meter and consumer unit.
- **Lounge / Diner:** <u>15' 6 x 13' 9 / 4.7m x 4.19m (approx').</u> Having plain ceiling with recessed down lighting. Feature UPVC double-glazed bay window to front aspect with further side aspect UPVC double-glazed window. Double panelled radiator and television / media point.