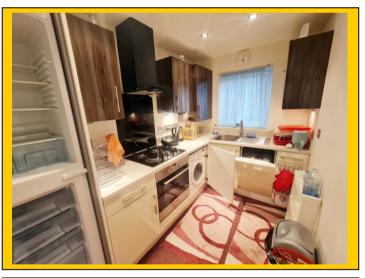

#### Kitchen: <u>12' x 6' 1 / 3.7m x 1.9m (approx').</u>

Having plain ceiling with recessed down lighting. UPVC doubleglazed window to side aspect. A range of wall and base mounted units with work surfaces over and underlighting to units. Single bowl single drainer sink unit with mixer tap. Space and plumbing for washing machine and space for fridge / freezer. Integrated stainless steel electric oven with four-burner gas hob, glass splash back and cooker hood over. Integrated fridge/freezer, washing machine, microwave and slimline dishwasher. Splash back tiling. Cupboard housing gas central heating combination boiler.