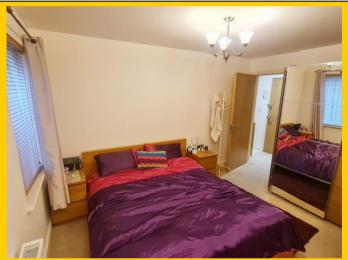

- **Bedroom One:** <u>12' 3 x 11' 9 / 3.70m x 3.6m (approx').</u> Having plain ceiling with two ceiling light points. Two UPVC double-glazed windows to side aspect and single panelled radiator. Telephone point. Door to:
- En-Suite Shower<br/>Room:Plain ceiling with recessed down lighting and fitted extractor. Velux<br/>window. Double shower tray and thermostatic shower. Close<br/>coupled WC and wall mounted wash hand basin with mixer tap.<br/>Tiled walls, shaver point and ladder style heated towel rail.
- **Bedroom Two:** <u>12' 8 x 10' 4 / 3.9m x 3.1m (approx').</u> Having plain ceiling with ceiling light point. UPVC double-glazed window to side aspect and single panelled radiator.