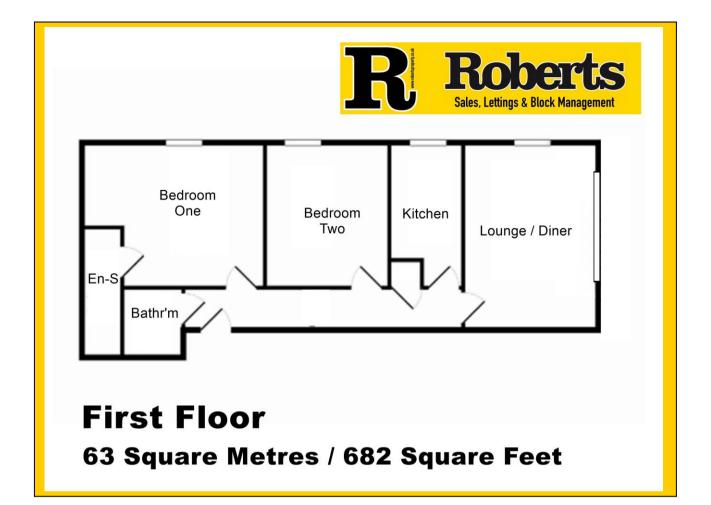

#### Flat 6, Sienna, 48 Wellington Road, Bournemouth, BH8 8LG:

Communal entrance leads to stairs & landings. The flat lies on the first floor.

- EntranceHaving plain ceiling with recessed low level down lighting and<br/>mains wired smoke detector. Audio visual entry phone. Single<br/>panelled radiator and central heating thermostat. Built in storage<br/>cupboard housing electric meter and consumer unit.
- **Lounge / Diner:** <u>15' 6 x 13' 9 / 4.7m x 4.19m (approx').</u> Having plain ceiling with recessed down lighting. Feature UPVC double-glazed bay window to front aspect with further side aspect UPVC double-glazed window. Double panelled radiator and television / media point.

#### Kitchen: <u>12' x 6' 1 / 3.7m x 1.9m (approx').</u>

Having plain ceiling with recessed down lighting. UPVC doubleglazed window to side aspect. A range of wall and base mounted units with work surfaces over and underlighting to units. Single bowl single drainer sink unit with mixer tap. Space and plumbing for washing machine and space for fridge / freezer. Integrated stainless steel electric oven with four-burner gas hob, glass splash back and cooker hood over. Integrated fridge/freezer, washing machine, microwave and slimline dishwasher. Splash back tiling. Cupboard housing gas central heating combination boiler.

- **Bedroom One:** <u>12' 3 x 11' 9 / 3.70m x 3.6m (approx').</u> Having plain ceiling with two ceiling light points. Two UPVC double-glazed windows to side aspect and single panelled radiator. Telephone point. Door to:
- En-Suite Shower<br/>Room:Plain ceiling with recessed down lighting and fitted extractor. Velux<br/>window. Double shower tray and thermostatic shower. Close<br/>coupled WC and wall mounted wash hand basin with mixer tap.<br/>Tiled walls, shaver point and ladder style heated towel rail.
- **Bedroom Two:** <u>12' 8 x 10' 4 / 3.9m x 3.1m (approx').</u> Having plain ceiling with ceiling light point. UPVC double-glazed window to side aspect and single panelled radiator.

#### Bathroom: 8' 6 x 7' 3 / 2.6m x 2.2m (approx').

Having plain ceiling with low level down lighting and fitted extractor. Panelled bath with shower mixer tap and glass screen. Vanity unit with inset wash hand basin with mixer tap and close coupled WC. Tiled walls and ladder style heated towel rail.