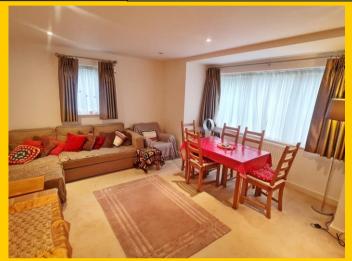

#### Flat 6, Sienna, 48 Wellington Road, Bournemouth, BH8 8LG:

Communal entrance leads to stairs & landings. The flat lies on the first floor.

- EntranceHaving plain ceiling with recessed low level down lighting and<br/>mains wired smoke detector. Audio visual entry phone. Single<br/>panelled radiator and central heating thermostat. Built in storage<br/>cupboard housing electric meter and consumer unit.
- **Lounge / Diner:** <u>15' 6 x 13' 9 / 4.7m x 4.19m (approx').</u> Having plain ceiling with recessed down lighting. Feature UPVC double-glazed bay window to front aspect with further side aspect UPVC double-glazed window. Double panelled radiator and television / media point.