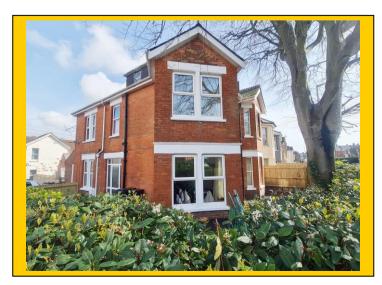

## Talbot Road, Winton, Bournemouth, BH9 2JB

UPVC double-glazed private entrance front door leads into:

| <u>Entrance</u><br><u>Hallway:</u>                | <u>18' 3 x 6' 6 / 5.56m x 1.98m (approx').</u><br>Having plain ceiling, ceiling light point and picture rail. Single panelled radiator<br>and telephone point. Walk-in storage cupboard with light point, shelved storage<br>and electrics consumer unit.                                                                                                                                                                                                                                                                                                                              |
|---------------------------------------------------|----------------------------------------------------------------------------------------------------------------------------------------------------------------------------------------------------------------------------------------------------------------------------------------------------------------------------------------------------------------------------------------------------------------------------------------------------------------------------------------------------------------------------------------------------------------------------------------|
| Lounge<br>Reception:                              | 12' 9 x 12' 3 plus bay / 3.89m x 3.73m plus bay (approx').<br>Having plain ceiling, ceiling light point and picture rail. UPVC double-glazed bay<br>window to front aspect. Single panelled radiator and TV / media point.                                                                                                                                                                                                                                                                                                                                                             |
| <u>Kitchen / Diner:</u>                           | <u>11' 10 x 9' 11 / 3.61m x 3.02m (approx').</u><br>Having plain ceiling with ceiling light point and extractor fan. UPVC double-<br>glazed window to front aspect with two UPVC double-glazed windows to side<br>aspect. A range of wall and base mounted units with work surfaces over. Single<br>bowl single drainer sink unit with mixer tap. Integrated electric oven with four<br>burner gas hob and cooker hood over. Space and plumbing for washing machine<br>and space for fridge/freezer. Wall mounted gas central heating combination<br>boiler. Single panelled radiator. |
| <u>Bedroom One:</u>                               | <b>15' 2 x 13' 6 / 4.62m x 4.11m (approx').</b><br>Having plain ceiling with ceiling light point and picture rail. UPVC double-glazed feature bay window to front aspect. Single panelled radiator.                                                                                                                                                                                                                                                                                                                                                                                    |
| <u>Bedroom Two:</u>                               | <b>12' 3 x 12' / 3.73m x 3.66m (approx').</b><br>Having plain ceiling with ceiling light point and picture rail. UPVC double-glazed window to rear aspect. Single panelled radiator.                                                                                                                                                                                                                                                                                                                                                                                                   |
| <u>Bathroom:</u>                                  | <u>7' 8 x 6' 7 / 2.34m x 2.01m (approx').</u><br>Having plain ceiling with ceiling light point. Frosted UPVC double-glazed window.<br>Pedestal wash hand basin, low-level WC and panelled bath with shower mixer<br>tap over. Half tiled walls and single panelled radiator.                                                                                                                                                                                                                                                                                                           |
| <u>Outside</u>                                    | Private area of garden to the front and side of the property being part walled with screening hedge. One allocated off road parking space.                                                                                                                                                                                                                                                                                                                                                                                                                                             |
| <u>Tenure:</u><br><u>Charges:</u><br>Council Tax: | Leasehold with a share in the freehold<br>Maintenance on an as and when basis. Ground Rent: £Nil<br>Band B                                                                                                                                                                                                                                                                                                                                                                                                                                                                             |