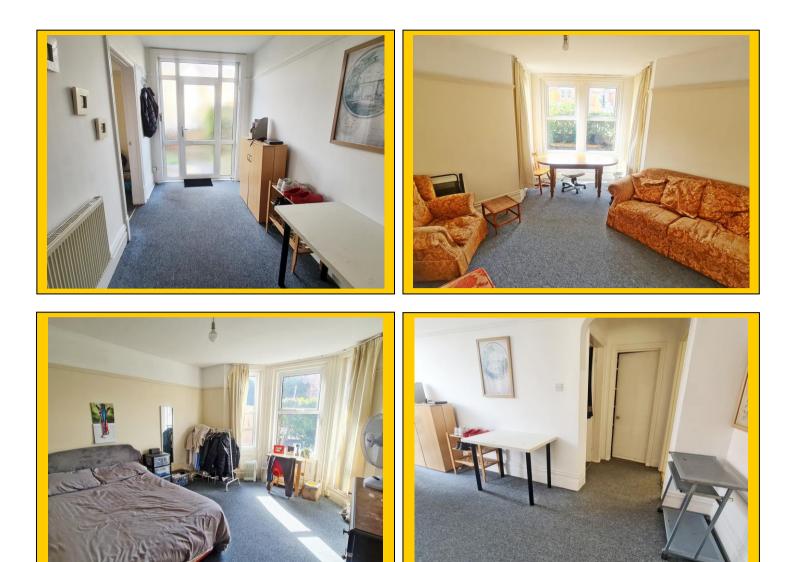

## Talbot Road, Winton, Bournemouth, BH9 2JB

UPVC double-glazed private entrance front door leads into:

| <u>Entrance</u><br><u>Hallway:</u>                | <u>18' 3 x 6' 6 / 5.56m x 1.98m (approx').</u><br>Having plain ceiling, ceiling light point and picture rail. Single panelled radiator<br>and telephone point. Walk-in storage cupboard with light point, shelved storage<br>and electrics consumer unit.                                                                                                                                                                                                                                                                                                                              |
|---------------------------------------------------|----------------------------------------------------------------------------------------------------------------------------------------------------------------------------------------------------------------------------------------------------------------------------------------------------------------------------------------------------------------------------------------------------------------------------------------------------------------------------------------------------------------------------------------------------------------------------------------|
| Lounge<br>Reception:                              | 12' 9 x 12' 3 plus bay / 3.89m x 3.73m plus bay (approx').<br>Having plain ceiling, ceiling light point and picture rail. UPVC double-glazed bay<br>window to front aspect. Single panelled radiator and TV / media point.                                                                                                                                                                                                                                                                                                                                                             |
| <u>Kitchen / Diner:</u>                           | <u>11' 10 x 9' 11 / 3.61m x 3.02m (approx').</u><br>Having plain ceiling with ceiling light point and extractor fan. UPVC double-<br>glazed window to front aspect with two UPVC double-glazed windows to side<br>aspect. A range of wall and base mounted units with work surfaces over. Single<br>bowl single drainer sink unit with mixer tap. Integrated electric oven with four<br>burner gas hob and cooker hood over. Space and plumbing for washing machine<br>and space for fridge/freezer. Wall mounted gas central heating combination<br>boiler. Single panelled radiator. |
| <u>Bedroom One:</u>                               | <b>15' 2 x 13' 6 / 4.62m x 4.11m (approx').</b><br>Having plain ceiling with ceiling light point and picture rail. UPVC double-glazed feature bay window to front aspect. Single panelled radiator.                                                                                                                                                                                                                                                                                                                                                                                    |
| <u>Bedroom Two:</u>                               | <b>12' 3 x 12' / 3.73m x 3.66m (approx').</b><br>Having plain ceiling with ceiling light point and picture rail. UPVC double-glazed window to rear aspect. Single panelled radiator.                                                                                                                                                                                                                                                                                                                                                                                                   |
| <u>Bathroom:</u>                                  | <u>7' 8 x 6' 7 / 2.34m x 2.01m (approx').</u><br>Having plain ceiling with ceiling light point. Frosted UPVC double-glazed window.<br>Pedestal wash hand basin, low-level WC and panelled bath with shower mixer<br>tap over. Half tiled walls and single panelled radiator.                                                                                                                                                                                                                                                                                                           |
| <u>Outside</u>                                    | Private area of garden to the front and side of the property being part walled with screening hedge. One allocated off road parking space.                                                                                                                                                                                                                                                                                                                                                                                                                                             |
| <u>Tenure:</u><br><u>Charges:</u><br>Council Tax: | Leasehold with a share in the freehold<br>Maintenance on an as and when basis. Ground Rent: £Nil<br>Band B                                                                                                                                                                                                                                                                                                                                                                                                                                                                             |