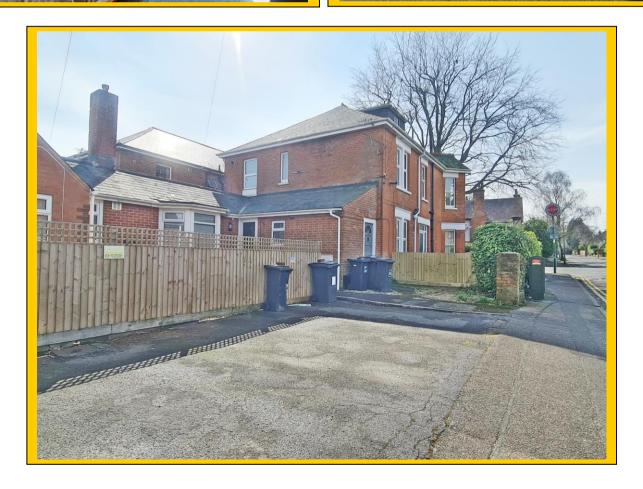

Talbot Road, Winton, Bournemouth, BH9 2JB

- Ground Floor Flat
- 78 Square Metres
- Two Double Bedrooms
- Lounge & Sep' Kitchen
- Private Entrance
- Allocated Parking
- Private Area of Garden

- Share in the freehold
- Remainder of a 999-Yr Lease
- Ground Rent: Nil
- Maintenance as & when
- EPC C-Rated
- Council Tax Band B
- No Forward Chain

## Talbot Road, Winton, Bournemouth, BH9 2JB

UPVC double-glazed private entrance front door leads into:

| <u>Entrance</u><br><u>Hallway:</u>                | <u>18' 3 x 6' 6 / 5.56m x 1.98m (approx').</u><br>Having plain ceiling, ceiling light point and picture rail. Single panelled radiator<br>and telephone point. Walk-in storage cupboard with light point, shelved storage<br>and electrics consumer unit.                                                                                                                                                                                                                                                                                                                              |
|---------------------------------------------------|----------------------------------------------------------------------------------------------------------------------------------------------------------------------------------------------------------------------------------------------------------------------------------------------------------------------------------------------------------------------------------------------------------------------------------------------------------------------------------------------------------------------------------------------------------------------------------------|
| Lounge<br>Reception:                              | 12' 9 x 12' 3 plus bay / 3.89m x 3.73m plus bay (approx').<br>Having plain ceiling, ceiling light point and picture rail. UPVC double-glazed bay<br>window to front aspect. Single panelled radiator and TV / media point.                                                                                                                                                                                                                                                                                                                                                             |
| <u>Kitchen / Diner:</u>                           | <u>11' 10 x 9' 11 / 3.61m x 3.02m (approx').</u><br>Having plain ceiling with ceiling light point and extractor fan. UPVC double-<br>glazed window to front aspect with two UPVC double-glazed windows to side<br>aspect. A range of wall and base mounted units with work surfaces over. Single<br>bowl single drainer sink unit with mixer tap. Integrated electric oven with four<br>burner gas hob and cooker hood over. Space and plumbing for washing machine<br>and space for fridge/freezer. Wall mounted gas central heating combination<br>boiler. Single panelled radiator. |
| <u>Bedroom One:</u>                               | <b>15' 2 x 13' 6 / 4.62m x 4.11m (approx').</b><br>Having plain ceiling with ceiling light point and picture rail. UPVC double-glazed feature bay window to front aspect. Single panelled radiator.                                                                                                                                                                                                                                                                                                                                                                                    |
| <u>Bedroom Two:</u>                               | <b>12' 3 x 12' / 3.73m x 3.66m (approx').</b><br>Having plain ceiling with ceiling light point and picture rail. UPVC double-glazed window to rear aspect. Single panelled radiator.                                                                                                                                                                                                                                                                                                                                                                                                   |
| <u>Bathroom:</u>                                  | <u>7' 8 x 6' 7 / 2.34m x 2.01m (approx').</u><br>Having plain ceiling with ceiling light point. Frosted UPVC double-glazed window.<br>Pedestal wash hand basin, low-level WC and panelled bath with shower mixer<br>tap over. Half tiled walls and single panelled radiator.                                                                                                                                                                                                                                                                                                           |
| <u>Outside</u>                                    | Private area of garden to the front and side of the property being part walled with screening hedge. One allocated off road parking space.                                                                                                                                                                                                                                                                                                                                                                                                                                             |
| <u>Tenure:</u><br><u>Charges:</u><br>Council Tax: | Leasehold with a share in the freehold<br>Maintenance on an as and when basis. Ground Rent: £Nil<br>Band B                                                                                                                                                                                                                                                                                                                                                                                                                                                                             |