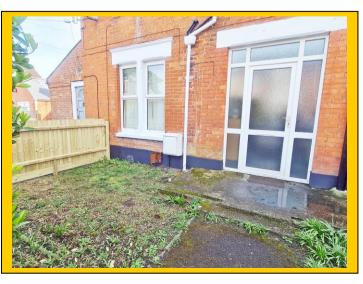

## Talbot Road, Winton, Bournemouth, BH9 2JB

UPVC double-glazed private entrance front door leads into:

| <u>Entrance</u><br><u>Hallway:</u>                | <u>18' 3 x 6' 6 / 5.56m x 1.98m (approx').</u><br>Having plain ceiling, ceiling light point and picture rail. Single panelled radiator<br>and telephone point. Walk-in storage cupboard with light point, shelved storage<br>and electrics consumer unit.                                                                                                                                                                                                                                                                                                                              |
|---------------------------------------------------|----------------------------------------------------------------------------------------------------------------------------------------------------------------------------------------------------------------------------------------------------------------------------------------------------------------------------------------------------------------------------------------------------------------------------------------------------------------------------------------------------------------------------------------------------------------------------------------|
| Lounge<br>Reception:                              | 12' 9 x 12' 3 plus bay / 3.89m x 3.73m plus bay (approx').<br>Having plain ceiling, ceiling light point and picture rail. UPVC double-glazed bay<br>window to front aspect. Single panelled radiator and TV / media point.                                                                                                                                                                                                                                                                                                                                                             |
| <u>Kitchen / Diner:</u>                           | <u>11' 10 x 9' 11 / 3.61m x 3.02m (approx').</u><br>Having plain ceiling with ceiling light point and extractor fan. UPVC double-<br>glazed window to front aspect with two UPVC double-glazed windows to side<br>aspect. A range of wall and base mounted units with work surfaces over. Single<br>bowl single drainer sink unit with mixer tap. Integrated electric oven with four<br>burner gas hob and cooker hood over. Space and plumbing for washing machine<br>and space for fridge/freezer. Wall mounted gas central heating combination<br>boiler. Single panelled radiator. |
| <u>Bedroom One:</u>                               | <b>15' 2 x 13' 6 / 4.62m x 4.11m (approx').</b><br>Having plain ceiling with ceiling light point and picture rail. UPVC double-glazed feature bay window to front aspect. Single panelled radiator.                                                                                                                                                                                                                                                                                                                                                                                    |
| <u>Bedroom Two:</u>                               | <b>12' 3 x 12' / 3.73m x 3.66m (approx').</b><br>Having plain ceiling with ceiling light point and picture rail. UPVC double-glazed window to rear aspect. Single panelled radiator.                                                                                                                                                                                                                                                                                                                                                                                                   |
| <u>Bathroom:</u>                                  | <u>7' 8 x 6' 7 / 2.34m x 2.01m (approx').</u><br>Having plain ceiling with ceiling light point. Frosted UPVC double-glazed window.<br>Pedestal wash hand basin, low-level WC and panelled bath with shower mixer<br>tap over. Half tiled walls and single panelled radiator.                                                                                                                                                                                                                                                                                                           |
| <u>Outside</u>                                    | Private area of garden to the front and side of the property being part walled with screening hedge. One allocated off road parking space.                                                                                                                                                                                                                                                                                                                                                                                                                                             |
| <u>Tenure:</u><br><u>Charges:</u><br>Council Tax: | Leasehold with a share in the freehold<br>Maintenance on an as and when basis. Ground Rent: £Nil<br>Band B                                                                                                                                                                                                                                                                                                                                                                                                                                                                             |