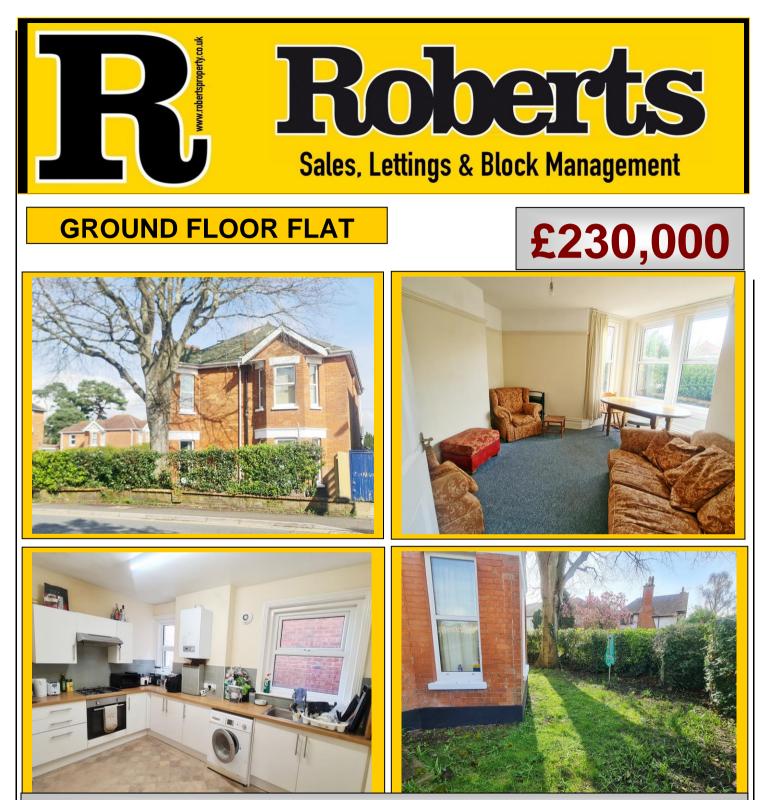

Talbot Road, Winton, Bournemouth, BH9 2JB

- Ground Floor Flat
- 78 Square Metres
- Two Double Bedrooms
- Lounge & Sep' Kitchen
- Private Entrance
- Allocated Parking
- Private Area of Garden

- Share in the freehold
- Remainder of a 999-Yr Lease
- Ground Rent: Nil
- Maintenance as & when
- EPC C-Rated
- Council Tax Band B
- No Forward Chain

## Talbot Road, Winton, Bournemouth, BH9 2JB

UPVC double-glazed private entrance front door leads into:

| <u>Entrance</u><br><u>Hallway:</u>                | <u>18' 3 x 6' 6 / 5.56m x 1.98m (approx').</u><br>Having plain ceiling, ceiling light point and picture rail. Single panelled radiator<br>and telephone point. Walk-in storage cupboard with light point, shelved storage<br>and electrics consumer unit.                                                                                                                                                                                                                                                                                                                              |
|---------------------------------------------------|----------------------------------------------------------------------------------------------------------------------------------------------------------------------------------------------------------------------------------------------------------------------------------------------------------------------------------------------------------------------------------------------------------------------------------------------------------------------------------------------------------------------------------------------------------------------------------------|
| Lounge<br>Reception:                              | 12' 9 x 12' 3 plus bay / 3.89m x 3.73m plus bay (approx').<br>Having plain ceiling, ceiling light point and picture rail. UPVC double-glazed bay<br>window to front aspect. Single panelled radiator and TV / media point.                                                                                                                                                                                                                                                                                                                                                             |
| <u>Kitchen / Diner:</u>                           | <u>11' 10 x 9' 11 / 3.61m x 3.02m (approx').</u><br>Having plain ceiling with ceiling light point and extractor fan. UPVC double-<br>glazed window to front aspect with two UPVC double-glazed windows to side<br>aspect. A range of wall and base mounted units with work surfaces over. Single<br>bowl single drainer sink unit with mixer tap. Integrated electric oven with four<br>burner gas hob and cooker hood over. Space and plumbing for washing machine<br>and space for fridge/freezer. Wall mounted gas central heating combination<br>boiler. Single panelled radiator. |
| <u>Bedroom One:</u>                               | <b>15' 2 x 13' 6 / 4.62m x 4.11m (approx').</b><br>Having plain ceiling with ceiling light point and picture rail. UPVC double-glazed feature bay window to front aspect. Single panelled radiator.                                                                                                                                                                                                                                                                                                                                                                                    |
| <u>Bedroom Two:</u>                               | <b>12' 3 x 12' / 3.73m x 3.66m (approx').</b><br>Having plain ceiling with ceiling light point and picture rail. UPVC double-glazed window to rear aspect. Single panelled radiator.                                                                                                                                                                                                                                                                                                                                                                                                   |
| <u>Bathroom:</u>                                  | <u>7' 8 x 6' 7 / 2.34m x 2.01m (approx').</u><br>Having plain ceiling with ceiling light point. Frosted UPVC double-glazed window.<br>Pedestal wash hand basin, low-level WC and panelled bath with shower mixer<br>tap over. Half tiled walls and single panelled radiator.                                                                                                                                                                                                                                                                                                           |
| <u>Outside</u>                                    | Private area of garden to the front and side of the property being part walled with screening hedge. One allocated off road parking space.                                                                                                                                                                                                                                                                                                                                                                                                                                             |
| <u>Tenure:</u><br><u>Charges:</u><br>Council Tax: | Leasehold with a share in the freehold<br>Maintenance on an as and when basis. Ground Rent: £Nil<br>Band B                                                                                                                                                                                                                                                                                                                                                                                                                                                                             |