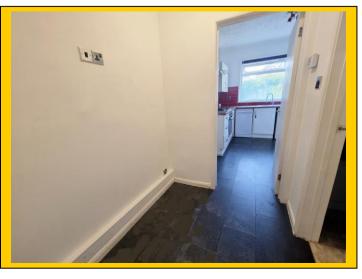

# Kitchen: <u>10' 9 x 10' 5 / 3.28m x 3.16m (approx').</u>

Having coved and textured ceiling with ceiling light point. UPVC double-glazed window to rear aspect overlooking private garden. A range of wall and base mounted units with work surfaces over. Single bowl single drainer sink unit with mixer tap. Integrated electric oven with four burner gas hob and cooker hood over. Space and plumbing for washing machine and space for slimline dishwasher. Wall mounted gas central heating combination boiler. Space for fridge freezer, splash back tiling and tile effect laminate flooring.

# Lounge / Diner: <u>14' 7 x 9' 9 / 4.45m x 2.97m (approx').</u>

Coved and textured ceiling with railed down light point and further wall light points. UPVC double-glazed double casement doors leading to rear garden. Double panelled radiator and television / media point.

# Bedroom Two: <u>12' x 10' 6 / 3.66m x 3.20m (approx').</u>

Having coved and textured ceiling with ceiling light point. UPVC double-glazed window to side aspect. Single panelled radiator.

- **Bathroom:** Having plain ceiling with recessed down lighting and extractor fan. Vanity unit with inset wash hand basin and mixer tap. Concealed cistern WC and panelled bath with shower screen and shower mixer tap over. Fully tiled walls, tiled flooring, fitted cupboard and ladder style heated towel rail.
- <u>Outside</u> Private rear garden to a southerly aspect laid partially to elevated sundeck and patio with the remainder laid to lawn. Screening shrubs and fenced boundaries. Front of property laid to hard standing with a recessed area