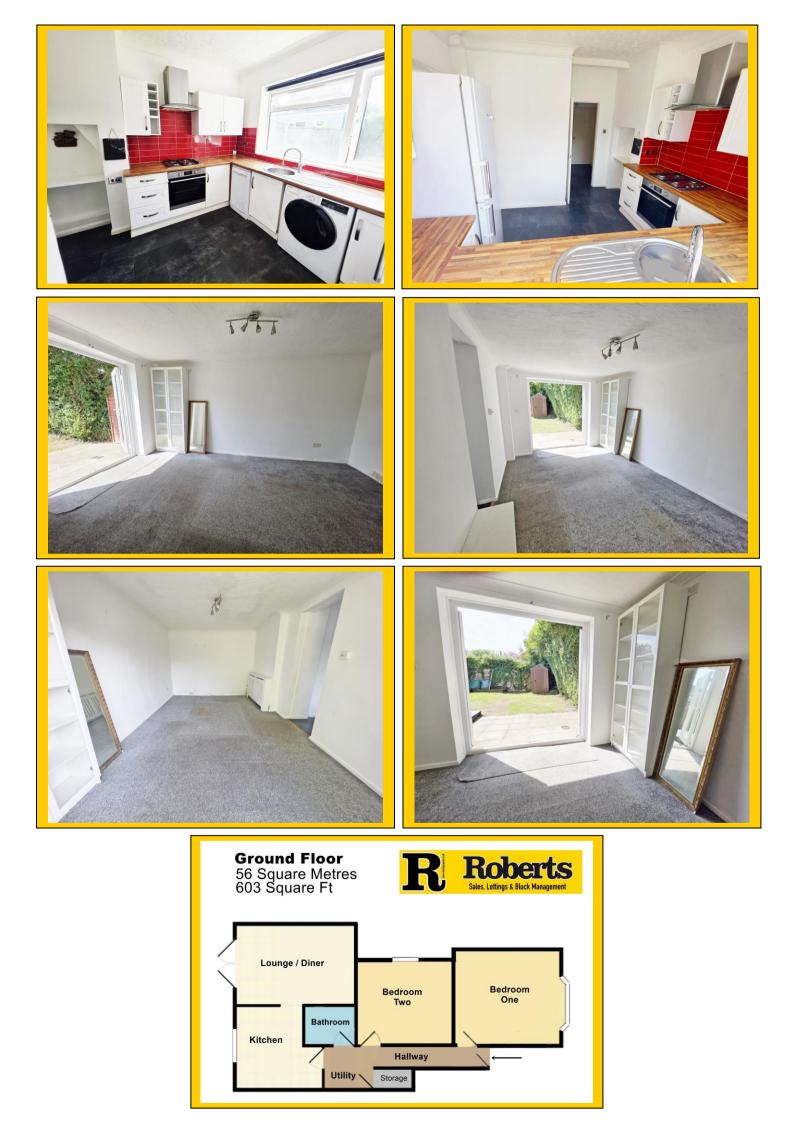

# Capstone Road, Charminster, Bournemouth, BH8 8RZ

Sheltered storm porch recess leads via private entrance front door into:

**Entrance Hallway** / Utility Storage: Coved and textured ceiling, two ceiling light points and mains wired smoke detector. Access to under stairs storage cupboard and space for tumble drier. Tile effect laminate flooring.

# Kitchen: <u>10' 9 x 10' 5 / 3.28m x 3.16m (approx').</u>

Having coved and textured ceiling with ceiling light point. UPVC double-glazed window to rear aspect overlooking private garden. A range of wall and base mounted units with work surfaces over. Single bowl single drainer sink unit with mixer tap. Integrated electric oven with four burner gas hob and cooker hood over. Space and plumbing for washing machine and space for slimline dishwasher. Wall mounted gas central heating combination boiler. Space for fridge freezer, splash back tiling and tile effect laminate flooring.

# Lounge / Diner: <u>14' 7 x 9' 9 / 4.45m x 2.97m (approx').</u>

Coved and textured ceiling with railed down light point and further wall light points. UPVC double-glazed double casement doors leading to rear garden. Double panelled radiator and television / media point.

#### Bedroom One: <u>13' 6 x 10' 6 / 4.11m x 3.20m (approx').</u>

Having coved and textured ceiling with ceiling light point. UPVC double-glazed feature bay window to front aspect. Single panelled radiator and fitted wardrobe.

# Bedroom Two: <u>12' x 10' 6 / 3.66m x 3.20m (approx').</u>

Having coved and textured ceiling with ceiling light point. UPVC double-glazed window to side aspect. Single panelled radiator.

- **Bathroom:** Having plain ceiling with recessed down lighting and extractor fan. Vanity unit with inset wash hand basin and mixer tap. Concealed cistern WC and panelled bath with shower screen and shower mixer tap over. Fully tiled walls, tiled flooring, fitted cupboard and ladder style heated towel rail.
- <u>Outside</u> Private rear garden to a southerly aspect laid partially to elevated sundeck and patio with the remainder laid to lawn. Screening shrubs and fenced boundaries. Front of property laid to hard standing with a recessed area