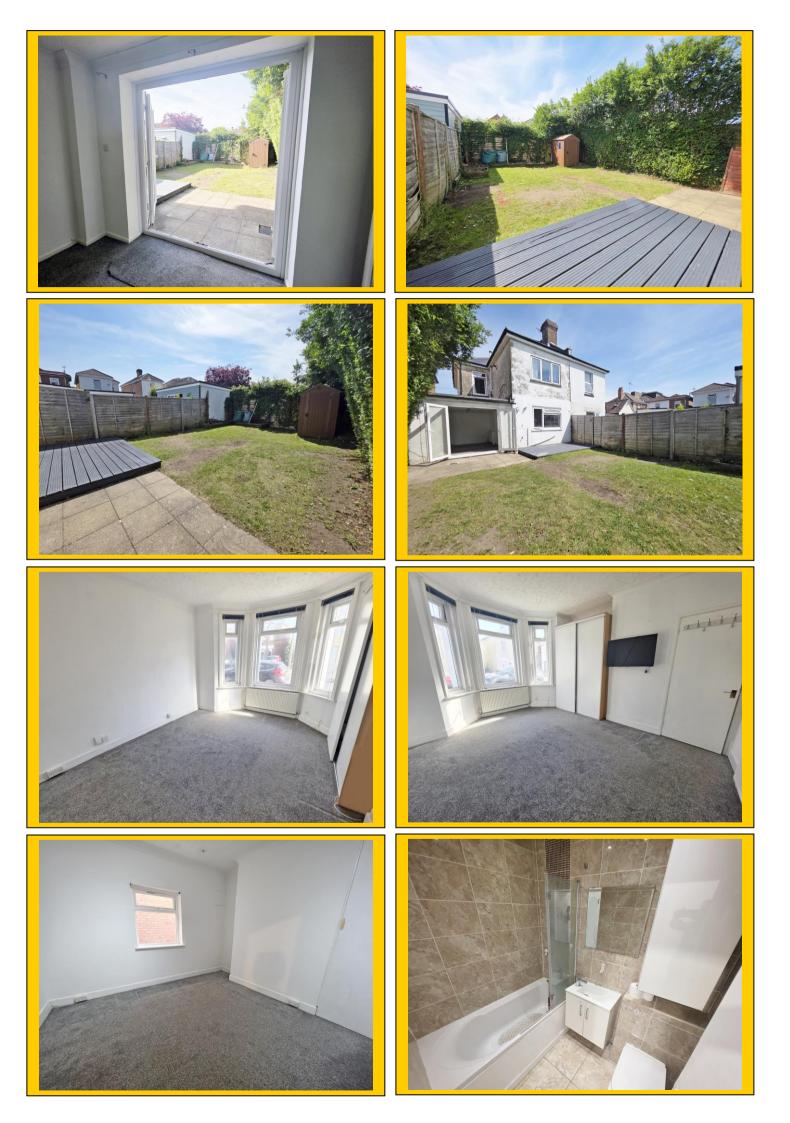

# Lounge / Diner: <u>14' 7 x 9' 9 / 4.45m x 2.97m (approx').</u>

Coved and textured ceiling with railed down light point and further wall light points. UPVC double-glazed double casement doors leading to rear garden. Double panelled radiator and television / media point.

# Bedroom Two: <u>12' x 10' 6 / 3.66m x 3.20m (approx').</u>

Having coved and textured ceiling with ceiling light point. UPVC double-glazed window to side aspect. Single panelled radiator.

- **Bathroom:** Having plain ceiling with recessed down lighting and extractor fan. Vanity unit with inset wash hand basin and mixer tap. Concealed cistern WC and panelled bath with shower screen and shower mixer tap over. Fully tiled walls, tiled flooring, fitted cupboard and ladder style heated towel rail.
- <u>Outside</u> Private rear garden to a southerly aspect laid partially to elevated sundeck and patio with the remainder laid to lawn. Screening shrubs and fenced boundaries. Front of property laid to hard standing with a recessed area