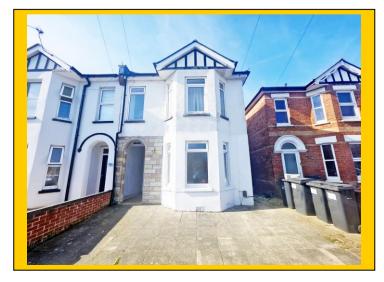

# Capstone Road, Charminster, Bournemouth, BH8 8RZ

Sheltered storm porch recess leads via private entrance front door into:

**Entrance Hallway** / Utility Storage: Coved and textured ceiling, two ceiling light points and mains wired smoke detector. Access to under stairs storage cupboard and space for tumble drier. Tile effect laminate flooring.