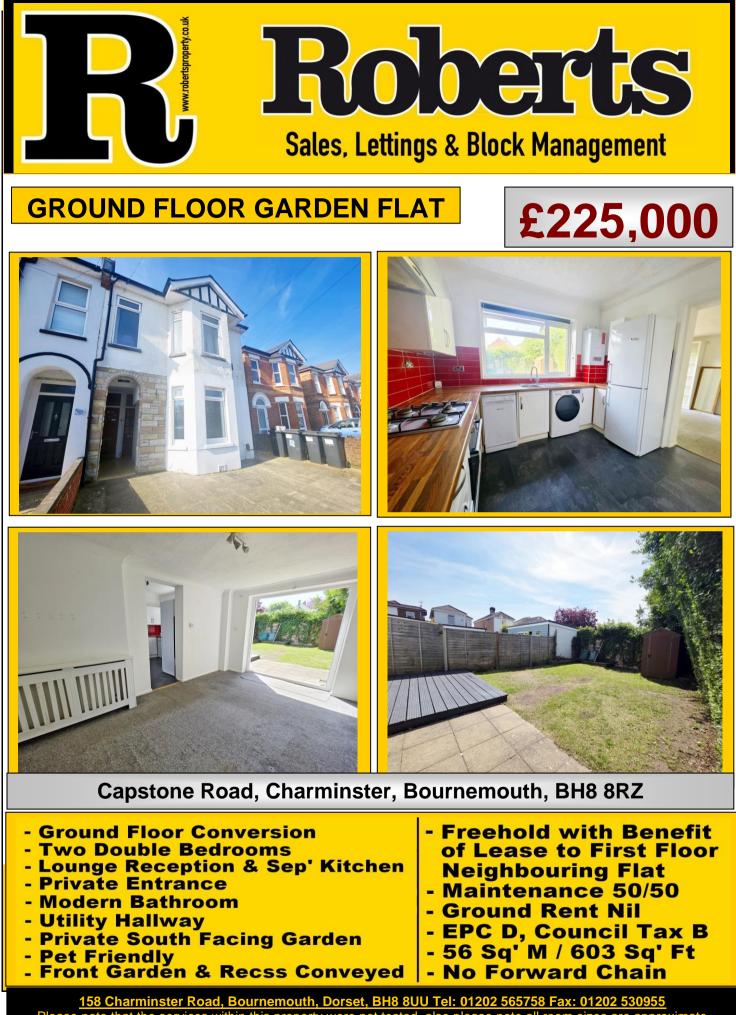

# Capstone Road, Charminster, Bournemouth, BH8 8RZ

Sheltered storm porch recess leads via private entrance front door into:

**Entrance Hallway** / Utility Storage: Coved and textured ceiling, two ceiling light points and mains wired smoke detector. Access to under stairs storage cupboard and space for tumble drier. Tile effect laminate flooring.