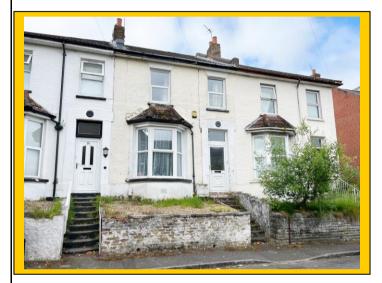

## **MID-TERRACE HOUSE**

£250,000

Norwich Road, Bournemouth, Dorset, BH2 5QZ

- \* Mid-Terrace House \* 103 Sq' M \*
- \* Three Bedrooms & Two Reception Rooms \*
  - \* Kitchen with Door to Courtyard Garden \*
- \* White Suite Bathroom \* GCH \* EPC C-Rated \*
- \* C4 Use \* Ex-Rental Condition \* Ideal Starter Home \*
  - \* Freehold \* Council Tax Band C \*

## Norwich Road, Bournemouth, Dorset, BH2 5QZ:

UPVC double glazed front door leads into:

**Entrance Hallway:** Papered ceiling, ceiling light point and mains wired smoke detector. Under stair

storage. Radiator and cupboard housing electrics, meter and consumer unit.