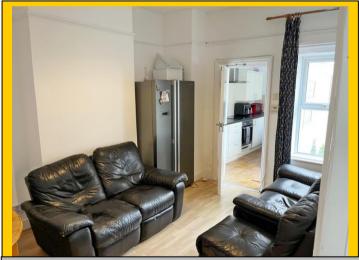

Lounge Reception: 15' 10 x 10' 2 / 4.83m x 3.10m (approx').

Papered ceiling with ceiling light point. UPVC double-glazed feature bay window

to front aspect and radiator. TV/media point.

<u>Dining Room:</u> <u>14' 3 x 10' 2 / 4.34m x 3.10m (approx').</u>

Papered ceiling with ceiling light point. UPVC double-glazed window to rear

aspect and radiator. TV/media point. Wood laminate flooring. Door leads to:

<u>Kitchen:</u> <u>10' 7 x 5' 11 / 3.22m x 1.81m (approx').</u>