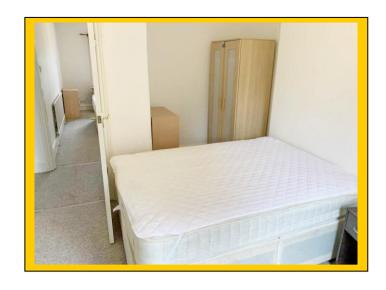

**Landing:** Having papered ceiling with ceiling light point and mains wired smoke detector.

UPVC double-glazed window to rear aspect. Hatch providing access to loft.

Bedroom One: 14' 4 x 10' 3 / 4.38m x 3.13m (approx'). Textured ceiling with ceiling light point.

UPVC double-glazed window to front aspect. Radiator.

Bedroom Two: 14' 3 x 9' 6 / 4.35m x 2.89m (approx'). Papered ceiling with ceiling light point.

UPVC double-glazed window to rear aspect. Radiator. Fitted cupboard.