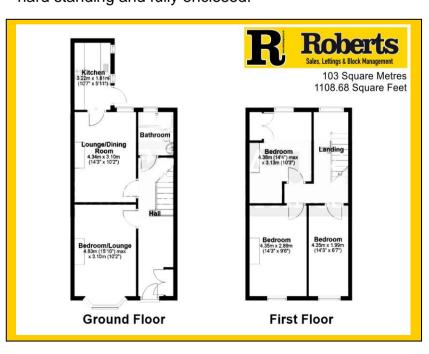

## **MID-TERRACE HOUSE**

£250,000

Norwich Road, Bournemouth, Dorset, BH2 5QZ

- \* Mid-Terrace House \* 103 Sq' M \*
- \* Three Bedrooms & Two Reception Rooms \*
  - \* Kitchen with Door to Courtyard Garden \*
- \* White Suite Bathroom \* GCH \* EPC C-Rated \*
- \* C4 Use \* Ex-Rental Condition \* Ideal Starter Home \*
  - \* Freehold \* Council Tax Band C \*

Lounge Reception: 15' 10 x 10' 2 / 4.83m x 3.10m (approx').

Papered ceiling with ceiling light point. UPVC double-glazed feature bay window

to front aspect and radiator. TV/media point.

<u>Dining Room:</u> <u>14' 3 x 10' 2 / 4.34m x 3.10m (approx').</u>

Papered ceiling with ceiling light point. UPVC double-glazed window to rear

aspect and radiator. TV/media point. Wood laminate flooring. Door leads to:

<u>Kitchen:</u> <u>10' 7 x 5' 11 / 3.22m x 1.81m (approx').</u>

Having sloping ceiling with ceiling light point & mains wired heat detector. UPVC

double-glazed windows to rear aspect. Glazed door leads to rear garden. A range of wall & base mounted units with work surfaces over. One-and-a-half

<u>Ground Floor</u> Bathroom: Textured ceiling, ceiling light point & frosted window to rear aspect. Low-level WC, pedestal wash hand basin and panelled bath with electric shower over.

Staircase from hallway to first floor landing

**Landing:** Having papered ceiling with ceiling light point and mains wired smoke detector.

UPVC double-glazed window to rear aspect. Hatch providing access to loft.

Bedroom One: 14' 4 x 10' 3 / 4.38m x 3.13m (approx'). Textured ceiling with ceiling light point.

UPVC double-glazed window to front aspect. Radiator.

Bedroom Two: 14' 3 x 9' 6 / 4.35m x 2.89m (approx'). Papered ceiling with ceiling light point.

UPVC double-glazed window to rear aspect. Radiator. Fitted cupboard.

Bedroom Three: 14' 3 x 6' 7 / 4.35m x 1.99m (approx'). Plain ceiling with ceiling light point.

UPVC double-glazed window to front aspect. Radiator.

Outside: Courtyard style rear garden with rear access gate leading to alleyway. Laid to