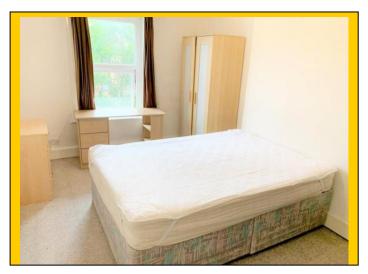

UPVC double-glazed window to front aspect. Radiator.

Bedroom Two: 14' 3 x 9' 6 / 4.35m x 2.89m (approx'). Papered ceiling with ceiling light point.

UPVC double-glazed window to rear aspect. Radiator. Fitted cupboard.