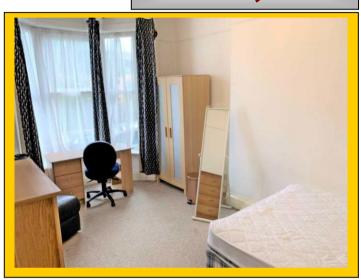

**Landing:** Having papered ceiling with ceiling light point and mains wired smoke detector.

UPVC double-glazed window to rear aspect. Hatch providing access to loft.

Bedroom One: 14' 4 x 10' 3 / 4.38m x 3.13m (approx'). Textured ceiling with ceiling light point.

UPVC double-glazed window to front aspect. Radiator.

Bedroom Two: 14' 3 x 9' 6 / 4.35m x 2.89m (approx'). Papered ceiling with ceiling light point.

UPVC double-glazed window to rear aspect. Radiator. Fitted cupboard.

Bedroom Three: 14' 3 x 6' 7 / 4.35m x 1.99m (approx'). Plain ceiling with ceiling light point.

UPVC double-glazed window to front aspect. Radiator.

Outside: Courtyard style rear garden with rear access gate leading to alleyway. Laid to