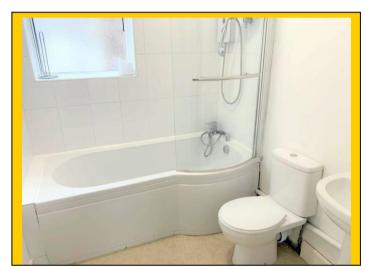

<u>Ground Floor</u> Bathroom: Textured ceiling, ceiling light point & frosted window to rear aspect. Low-level WC, pedestal wash hand basin and panelled bath with electric shower over.

Staircase from hallway to first floor landing