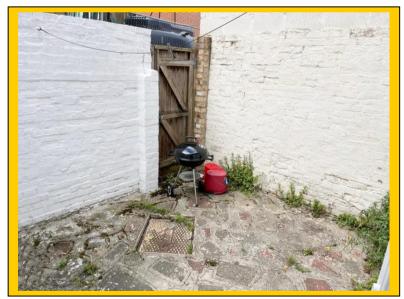

Bedroom Three: 14' 3 x 6' 7 / 4.35m x 1.99m (approx'). Plain ceiling with ceiling light point.

UPVC double-glazed window to front aspect. Radiator.

Outside: Courtyard style rear garden with rear access gate leading to alleyway. Laid to

hard standing and fully enclosed.