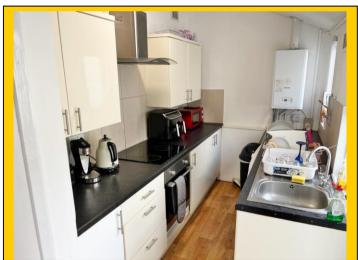

Papered ceiling with ceiling light point. UPVC double-glazed window to rear

aspect and radiator. TV/media point. Wood laminate flooring. Door leads to:

<u>Kitchen:</u> <u>10' 7 x 5' 11 / 3.22m x 1.81m (approx').</u>

Having sloping ceiling with ceiling light point & mains wired heat detector. UPVC

double-glazed windows to rear aspect. Glazed door leads to rear garden. A range of wall & base mounted units with work surfaces over. One-and-a-half

bowl single drainer sink unit with mixer tap over. Integrated electric oven with integrated hob and cooker hood over. Space for under-counter fridge, space and

plumbing for washing machine. Gas central heating combination boiler.