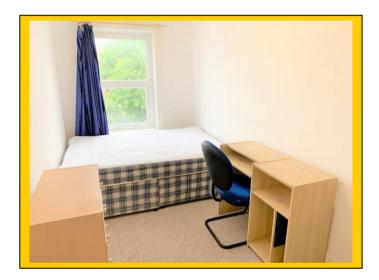

Bedroom Three: 14' 3 x 6' 7 / 4.35m x 1.99m (approx'). Plain ceiling with ceiling light point.

UPVC double-glazed window to front aspect. Radiator.

Outside: Courtyard style rear garden with rear access gate leading to alleyway. Laid to