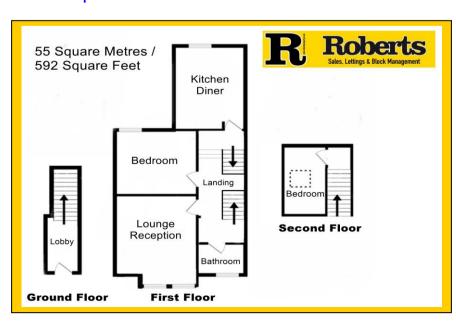

## **Converted Maisonette**

£175,000

Shelbourne Road, Charminster, Bournemouth, BH8 8QY

- Converted Maisonette
- 55 Square Metres
- Two Bedrooms
- Lounge Reception with Bay
- Kitchen / Diner
- Private Entrance
- Vacant & Chain Free

## Shelbourne Road, Charminster, Bournemouth, BH8 8QY:

UPVC double-glazed private entrance front door leads into:

**Entrance Lobby:** Plain ceiling with ceiling light point. Stairs lead to first floor.

**Hallway:** Split level with plain ceiling, ceiling light point and storage recess.

Cupboard housing electric meter and consumer unit.

Lounge: 13' 6 x 9' 9 / 4.11m x 2.97m (approx'). Plain ceiling with ceiling light

point. UPVC double glazed bay windows to front and side aspect.

Wall mounted convector heater and TV/media point.

Kitchen / Diner: 10' 5 x 9' 3 / 3.17m x 2.82m (approx'). Plain ceiling with ceiling light

point. Hatch to loft area. UPVC double-glazed window to rear aspect. A range of wall and base mounted units with work surfaces over. Single bowl single drainer sink unit. Integrated electric oven with integrated hob and cooker hood over. Space and plumbing for washing machine, space for fridge/freezer and cupboard housing

hot water boiler. Splash back tiling.

Bedroom One: 12' 4 x 10' 7 / 3.76m x 3.22m (approx'). Plain ceiling, light point

and UPVC double-glazed window to rear aspect. Convector heater.

**Bathroom:** Textured ceiling with ceiling light point and frosted UPVC double

glazed window to front aspect. Panelled bath with handrails & electric shower over. Pedestal wash hand basin with mixer tap and

low level WC Fully tiled walls and tiled flooring.

Bedroom Two: 10' 3 x 6' 3 / 3.12m x 1.91m (approx').

Stairs from landing hallway to second floor landing, this in turn leads into bedroom two. Having sloping ceiling, ceiling light point and fitted

velux window. Wall mounted convector heater.

Tenure: Leasehold: New 150-Year lease upon completion