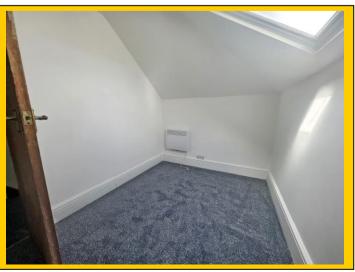

Stairs from landing hallway to second floor landing, this in turn leads into bedroom two. Having sloping ceiling, ceiling light point and fitted

velux window. Wall mounted convector heater.

Tenure: Leasehold: New 150-Year lease upon completion