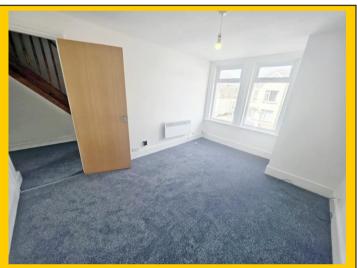

Cupboard housing electric meter and consumer unit.

Lounge: 13' 6 x 9' 9 / 4.11m x 2.97m (approx'). Plain ceiling with ceiling light

point. UPVC double glazed bay windows to front and side aspect.

Wall mounted convector heater and TV/media point.