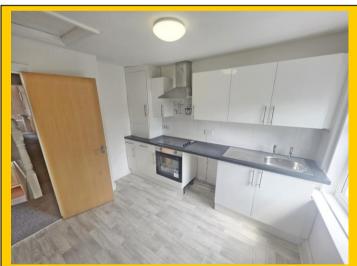

Kitchen / Diner: 10' 5 x 9' 3 / 3.17m x 2.82m (approx'). Plain ceiling with ceiling light

point. Hatch to loft area. UPVC double-glazed window to rear aspect. A range of wall and base mounted units with work surfaces over. Single bowl single drainer sink unit. Integrated electric oven with integrated hob and cooker hood over. Space and plumbing for washing machine, space for fridge/freezer and cupboard housing