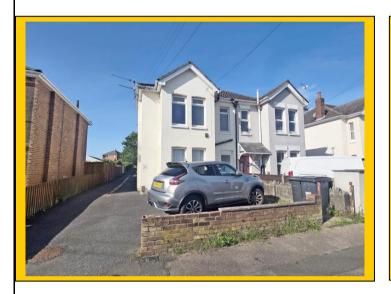

## **Converted Maisonette**

£175,000

Shelbourne Road, Charminster, Bournemouth, BH8 8QY

- Converted Maisonette
- 55 Square Metres
- Two Bedrooms
- Lounge Reception with Bay
- Kitchen / Diner
- Private Entrance
- Vacant & Chain Free

## Shelbourne Road, Charminster, Bournemouth, BH8 8QY:

UPVC double-glazed private entrance front door leads into:

**Entrance Lobby:** Plain ceiling with ceiling light point. Stairs lead to first floor.

**Hallway:** Split level with plain ceiling, ceiling light point and storage recess.