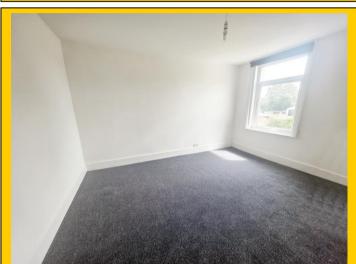

Cupboard housing electric meter and consumer unit.

Lounge: 13' 6 x 9' 9 / 4.11m x 2.97m (approx'). Plain ceiling with ceiling light

point. UPVC double glazed bay windows to front and side aspect.

Wall mounted convector heater and TV/media point.