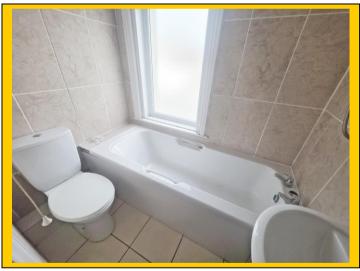

hot water boiler. Splash back tiling.

Bedroom One: 12' 4 x 10' 7 / 3.76m x 3.22m (approx'). Plain ceiling, light point

and UPVC double-glazed window to rear aspect. Convector heater.

**Bathroom:** Textured ceiling with ceiling light point and frosted UPVC double

glazed window to front aspect. Panelled bath with handrails & electric shower over. Pedestal wash hand basin with mixer tap and

low level WC Fully tiled walls and tiled flooring.

Bedroom Two: 10' 3 x 6' 3 / 3.12m x 1.91m (approx').