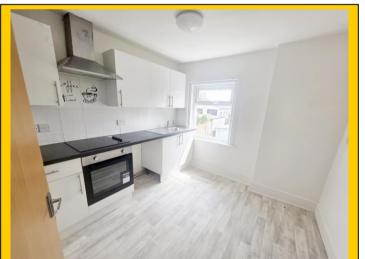

Kitchen / Diner: 10' 5 x 9' 3 / 3.17m x 2.82m (approx'). Plain ceiling with ceiling light

point. Hatch to loft area. UPVC double-glazed window to rear aspect. A range of wall and base mounted units with work surfaces over. Single bowl single drainer sink unit. Integrated electric oven with integrated hob and cooker hood over. Space and plumbing for washing machine, space for fridge/freezer and cupboard housing