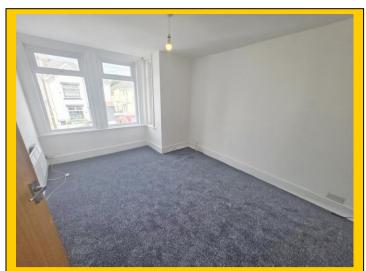

hot water boiler. Splash back tiling.

Bedroom One: 12' 4 x 10' 7 / 3.76m x 3.22m (approx'). Plain ceiling, light point

and UPVC double-glazed window to rear aspect. Convector heater.

**Bathroom:** Textured ceiling with ceiling light point and frosted UPVC double