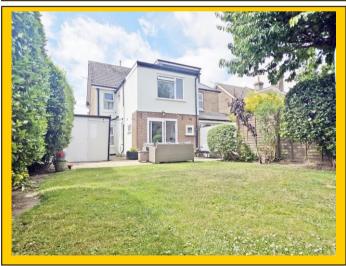

## Rear Garden:

Arranged partially to patio with the remainder laid to lawn. Having a good array of mature and established trees, bushes and screening shrubs. Elevated patio with pagoda and giving space for garden shed.