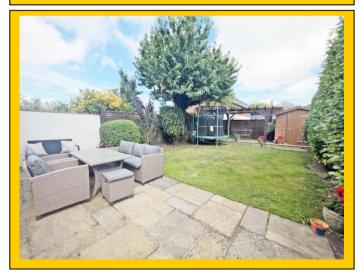

## Rear Garden:

Arranged partially to patio with the remainder laid to lawn. Having a good array of mature and established trees, bushes and screening shrubs. Elevated patio with pagoda and giving space for garden shed.