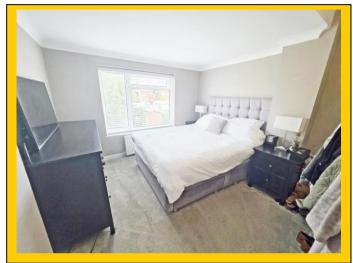

panelled radiator. Wood laminate flooring.

Staircase from hallway to first floor landing

**Landing:** A split-level landing area with plain ceiling and recessed down lighting.

Bedroom One: 16' 5 x 10' 6 / 5.00m x 3.20m (approx'). Plain coved ceiling with ceiling light

point. UPVC double-glazed window to rear aspect. Double panelled radiator.

**En-Suite:** 7' 8 x 4' 9 / 2.34m x 1.45m (approx'). Plain coved ceiling with ceiling light point.

Frosted UPVC double-glazed window to side aspect. Fully tiled walls combining double walk-in shower with thermostatic shower valve. Close coupled WC, wall