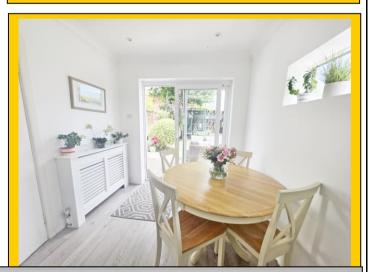

**Reception Room** 

12' 11 x 9' 7 / 3.94m x 2.91m (approx').

Two:

Plain coved ceiling with ceiling light point and dado rail. UPVC double-glazed

window to rear aspect. Double panelled radiator and wood laminate flooring.

## Rear Garden:

Arranged partially to patio with the remainder laid to lawn. Having a good array of mature and established trees, bushes and screening shrubs. Elevated patio with pagoda and giving space for garden shed.