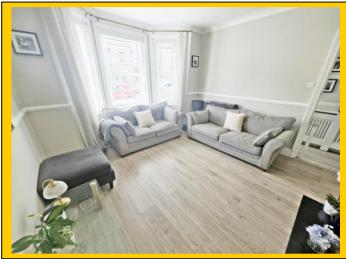

flooring and single panelled radiator.

Reception Room 14' 4 x 11' 10 / 4.37m x 3.60m (approx').

One: Plain coved ceiling with ceiling light point and dado rail. UPVC double-glazed

feature bay window to front aspect. Feature fire surround with living flame effect gas fire. Double panelled radiator and TV/media point. Wood laminate flooring.