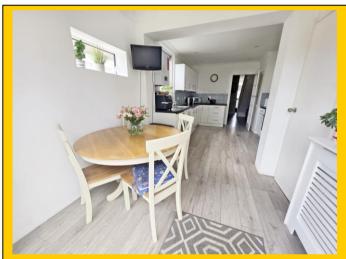

Kitchen / Breakfast

19' 4 x 10' 6 / 5.89m x 3.20m (approx').

Room: Plain coved ceiling with recessed low level down lighting. Two UPVC double-

glazed window to side aspect with UPVC double-glazed double patio doors to garden. A range of wall and base mounted units with work surfaces over. Single bowl single drainer sink unit. Integrated electric oven, electric hob and cooker hood. Space for fridge freezer, space and plumbing for washing machine and dishwasher. Wall mounted gas central heating boiler. Airing cupboard with hot

water cylinder. Splashback tiling, wood laminate flooring and radiator.

**GF Cloakroom:** Having plain coved ceiling with light point and UPVC double-glazed frosted

window to rear aspect. Low-level WC, wall mounted wash hand basin and single