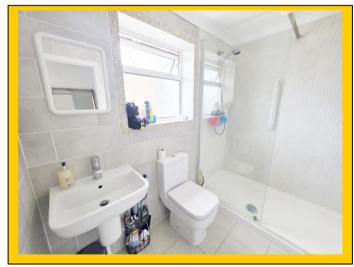

point. UPVC double-glazed window to rear aspect. Double panelled radiator.

**En-Suite:** 7' 8 x 4' 9 / 2.34m x 1.45m (approx'). Plain coved ceiling with ceiling light point.

Frosted UPVC double-glazed window to side aspect. Fully tiled walls combining double walk-in shower with thermostatic shower valve. Close coupled WC, wall

mounted wash hand basin and ladder style heated towel rail. Tiled flooring.

Bedroom Two: 14' 4 x 10' 2 / 4.37m x 3.10m (approx'). Plain coved ceiling with ceiling light

point. UPVC double-glazed bay window to front aspect. Single panelled radiator.