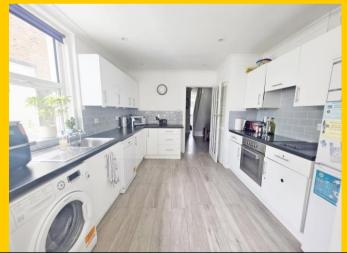

Kitchen / Breakfast

19' 4 x 10' 6 / 5.89m x 3.20m (approx').

Room: Plain coved ceiling with recessed low level down lighting. Two UPVC double-

glazed window to side aspect with UPVC double-glazed double patio doors to garden. A range of wall and base mounted units with work surfaces over. Single bowl single drainer sink unit. Integrated electric oven, electric hob and cooker hood. Space for fridge freezer, space and plumbing for washing machine and dishwasher. Wall mounted gas central heating boiler. Airing cupboard with hot

water cylinder. Splashback tiling, wood laminate flooring and radiator.

**GF Cloakroom:** Having plain coved ceiling with light point and UPVC double-glazed frosted

window to rear aspect. Low-level WC, wall mounted wash hand basin and single