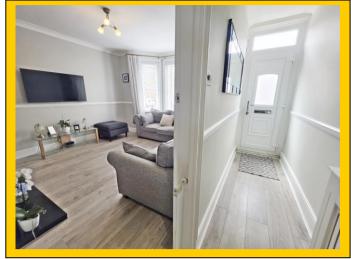

## Avon Road, Charminster, Bournemouth, Dorset, BH8 8SF:

UPVC composite front door leads into:

Entrance Hallway: Plain coved ceiling with recessed down lighting and dado rail. Recessed under

stairs storage area housing electric meter and consumer unit. Wood laminate

flooring and single panelled radiator.

Reception Room 14' 4 x 11' 10 / 4.37m x 3.60m (approx').

One: Plain coved ceiling with ceiling light point and dado rail. UPVC double-glazed

feature bay window to front aspect. Feature fire surround with living flame effect gas fire. Double panelled radiator and TV/media point. Wood laminate flooring.

**Reception Room** 

12' 11 x 9' 7 / 3.94m x 2.91m (approx').

Two:

Plain coved ceiling with ceiling light point and dado rail. UPVC double-glazed

window to rear aspect. Double panelled radiator and wood laminate flooring.