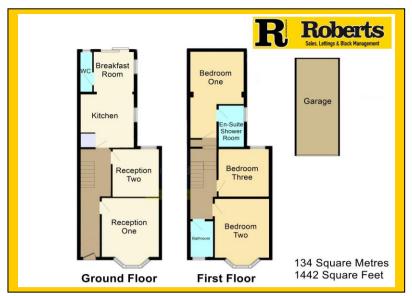

## Avon Road, Charminster, Bournemouth, Dorset, BH8 8SF:

UPVC composite front door leads into:

Entrance Hallway: Plain coved ceiling with recessed down lighting and dado rail. Recessed under

stairs storage area housing electric meter and consumer unit. Wood laminate

flooring and single panelled radiator.

Reception Room 14' 4 x 11' 10 / 4.37m x 3.60m (approx').

One: Plain coved ceiling with ceiling light point and dado rail. UPVC double-glazed

feature bay window to front aspect. Feature fire surround with living flame effect gas fire. Double panelled radiator and TV/media point. Wood laminate flooring.

**Reception Room** 

12' 11 x 9' 7 / 3.94m x 2.91m (approx').

Two:

Plain coved ceiling with ceiling light point and dado rail. UPVC double-glazed

window to rear aspect. Double panelled radiator and wood laminate flooring.

Kitchen / Breakfast

19' 4 x 10' 6 / 5.89m x 3.20m (approx').

Room: Plain coved ceiling with recessed low level down lighting. Two UPVC double-

glazed window to side aspect with UPVC double-glazed double patio doors to garden. A range of wall and base mounted units with work surfaces over. Single bowl single drainer sink unit. Integrated electric oven, electric hob and cooker hood. Space for fridge freezer, space and plumbing for washing machine and dishwasher. Wall mounted gas central heating boiler. Airing cupboard with hot

panelled radiator. Wood laminate flooring.

Staircase from hallway to first floor landing

**Landing:** A split-level landing area with plain ceiling and recessed down lighting.

Bedroom One: 16' 5 x 10' 6 / 5.00m x 3.20m (approx'). Plain coved ceiling with ceiling light

point. UPVC double-glazed window to rear aspect. Double panelled radiator.

**En-Suite:** 7' 8 x 4' 9 / 2.34m x 1.45m (approx'). Plain coved ceiling with ceiling light point.

Frosted UPVC double-glazed window to side aspect. Fully tiled walls combining double walk-in shower with thermostatic shower valve. Close coupled WC, wall

mounted wash hand basin and ladder style heated towel rail. Tiled flooring.

Bedroom Two: 14' 4 x 10' 2 / 4.37m x 3.10m (approx'). Plain coved ceiling with ceiling light

point. UPVC double-glazed bay window to front aspect. Single panelled radiator.

Bedroom Three: 11' 8 x 9' 7 / 3.56m x 2.91m (approx'). Plain coved ceiling, ceiling light point.

UPVC double-glazed window to rear aspect. Built in cupboards. Radiator.

Bathroom: 8' 7 x 4' 9 / 2.62m x 1.45m (approx'). Plain coved ceiling with ceiling light point.

Frosted UPVC double-glazed window to front aspect. Panelled bath with mixer tap and electric shower over. Low level WC, pedestal wash hand basin and

ladder style heated towel rail. Fully tiled walls and tiled flooring.

**Driveway:** Block paved driveway provides space for three / four vehicles in tandem via

dropped pavement with vehicular access to:

Garage: 17' 3 x 8' 5 / 5.26m x 2.57m (approx'). Having up-and-over door, two side