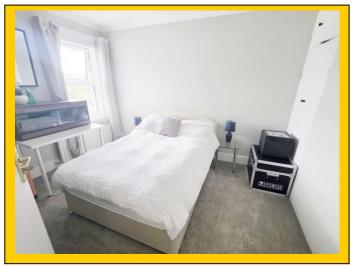

Bedroom Three: 11' 8 x 9' 7 / 3.56m x 2.91m (approx'). Plain coved ceiling, ceiling light point.

UPVC double-glazed window to rear aspect. Built in cupboards. Radiator.

Bathroom: 8' 7 x 4' 9 / 2.62m x 1.45m (approx'). Plain coved ceiling with ceiling light point.