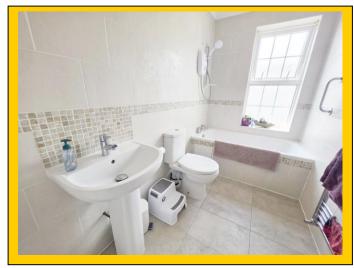

Bedroom Three: 11' 8 x 9' 7 / 3.56m x 2.91m (approx'). Plain coved ceiling, ceiling light point.

UPVC double-glazed window to rear aspect. Built in cupboards. Radiator.

Bathroom: 8' 7 x 4' 9 / 2.62m x 1.45m (approx'). Plain coved ceiling with ceiling light point.

Frosted UPVC double-glazed window to front aspect. Panelled bath with mixer tap and electric shower over. Low level WC, pedestal wash hand basin and

ladder style heated towel rail. Fully tiled walls and tiled flooring.