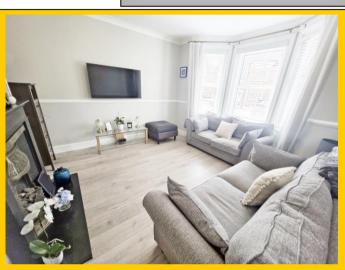

flooring and single panelled radiator.

Reception Room 14' 4 x 11' 10 / 4.37m x 3.60m (approx').

One: Plain coved ceiling with ceiling light point and dado rail. UPVC double-glazed

feature bay window to front aspect. Feature fire surround with living flame effect gas fire. Double panelled radiator and TV/media point. Wood laminate flooring.

**Reception Room** 

12' 11 x 9' 7 / 3.94m x 2.91m (approx').

Two:

Plain coved ceiling with ceiling light point and dado rail. UPVC double-glazed

window to rear aspect. Double panelled radiator and wood laminate flooring.