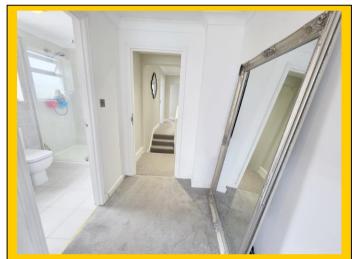

## Avon Road, Charminster, Bournemouth, Dorset, BH8 8SF:

UPVC composite front door leads into:

Entrance Hallway: Plain coved ceiling with recessed down lighting and dado rail. Recessed under

stairs storage area housing electric meter and consumer unit. Wood laminate

panelled radiator. Wood laminate flooring.

Staircase from hallway to first floor landing

**Landing:** A split-level landing area with plain ceiling and recessed down lighting.

Bedroom One: 16' 5 x 10' 6 / 5.00m x 3.20m (approx'). Plain coved ceiling with ceiling light