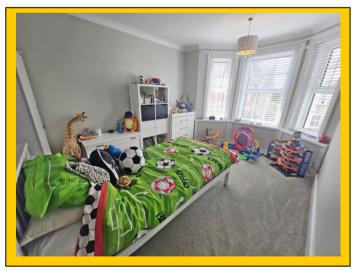

mounted wash hand basin and ladder style heated towel rail. Tiled flooring.

Bedroom Two: 14' 4 x 10' 2 / 4.37m x 3.10m (approx'). Plain coved ceiling with ceiling light

point. UPVC double-glazed bay window to front aspect. Single panelled radiator.