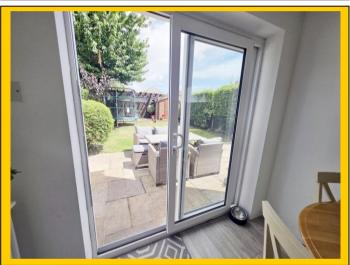

Kitchen / Breakfast

19' 4 x 10' 6 / 5.89m x 3.20m (approx').

Room: Plain coved ceiling with recessed low level down lighting. Two UPVC double-

glazed window to side aspect with UPVC double-glazed double patio doors to garden. A range of wall and base mounted units with work surfaces over. Single bowl single drainer sink unit. Integrated electric oven, electric hob and cooker hood. Space for fridge freezer, space and plumbing for washing machine and dishwasher. Wall mounted gas central heating boiler. Airing cupboard with hot

## Rear Garden:

Arranged partially to patio with the remainder laid to lawn. Having a good array of mature and established trees, bushes and screening shrubs. Elevated patio with pagoda and giving space for garden shed.